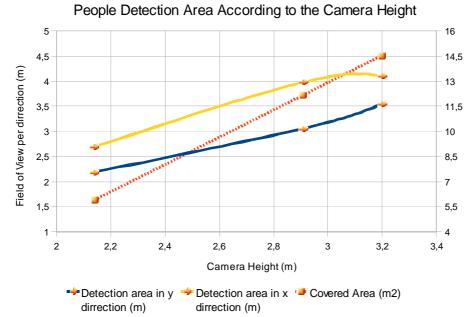

Position: Top Mounted, looking down

**Min and Max height above ground**: from 2.2m to 4.5m, recommended: 2.6m to 3.5m

**People Detection Area**: The Area where the People are detected and tracked **depends on the height** of the camera.