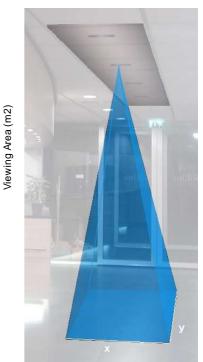

Position: Top Mounted, looking down

**Min and Max height above ground**: from 2.2m to 4.5m, recommended: 2.6m to 3.5m

**People Detection Area**: The Area where the People are detected and tracked **depends on the height** of the camera.